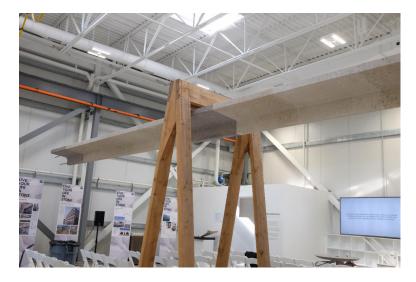

The star of this event, the award winning Equanimity Beam, made its debut in the US after its first showing at "The New Stone Age" exhibit in London. The thirty-six foot beam demonstrates how "unloved" stone could easily be recycled and post-tensioned to make building structures. Stone is the natural solution for modern, sustainable construction that offers aesthetic value too. The beam was part of the Royal Academy of Art Summer Exhibition 2022 and through our efforts, stood in Brooklyn, New York at ABC Stone's new event space.

Precision Stone continues to partner with world renowned architects, designers, and artisans to create superior stone designs. For the last 40 years we have prided ourselves as the industry leader in the Natural Stone business - constantly innovating and raising the bar in every aspect of the industry including material supply, drafting, modeling, fabrication, robotics, installation and engineering. This landmark exhibition was the culmination of all of the energy and effort put forth by the Precision Stone team of master stonemasons.